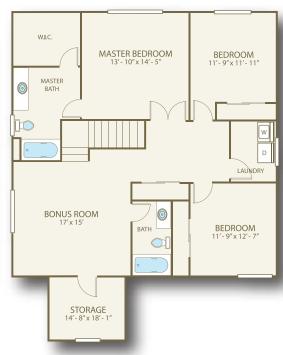

## COOPER®



**Sq Ft:** 2,095

**Bedrooms:** 4

Bathrooms: 3.0

Garage: 2 car

In a continuous effort to improve its products, Norris Homes reserves the right at its sole discretion to make changes to maps, plans, specifications, materials, features and colors without notice. All marketing materials are examples, are not to scale and not deemed a warranty of any kind. Square footages are approximate. Specifications may vary amongst home collections and models. Prices and availability subject to change without notice. As of 9/29/2008.







**MAIN FLOOR** 

**UPPER FLOOR** 

## **FEATURE HIGHLIGHTS**

- 30 year architectural composition roofing
- Large master suites with over sized walk-in closet
- 30" tall upper recessed panel cabinets
- Classic hand painted millwork
- Handsome architectural details with traditional Craftsman influence
- Decorative shingles or board and batten accents
- Dual-pane, insulated JELD-WEN windows
- Kenmore black appliances
- Traditional designer-selected lighting fixtures

Where Dreams Are Built



www.norrishomesinc.com