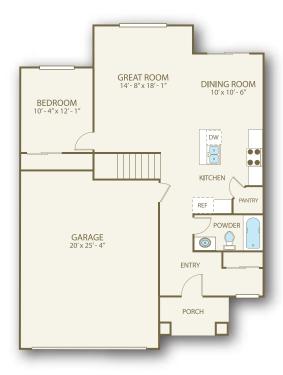

## COOPER®



**Sq Ft:** 2,095

**Bedrooms:** 4

Bathrooms: 3.0

Garage: 2 car

In a continuous effort to improve its products, Norris Homes reserves the right at its sole discretion to make changes to maps, plans, specifications, materials, features and colors without notice. All marketing materials are examples, are not to scale and not deemed a warranty of any kind. Square footages are approximate. Specifications may vary amongst home collections and models. Prices and availability subject to change without notice. As of 9/29/2008.







**MAIN FLOOR** 

**UPPER FLOOR** 

## **FEATURE HIGHLIGHTS**

- 30 year architectural composition roofing
- Large master suites with over sized walk-in closet
- 30" tall upper recessed panel cabinets
- Classic hand painted millwork
- Handsome architectural details with traditional Craftsman influence
- Decorative shingles or board and batten accents
- Dual-pane, insulated JELD-WEN windows
- Kenmore black appliances
- Traditional designer-selected lighting fixtures

Where Dreams Are Built



www.norrishomesinc.com